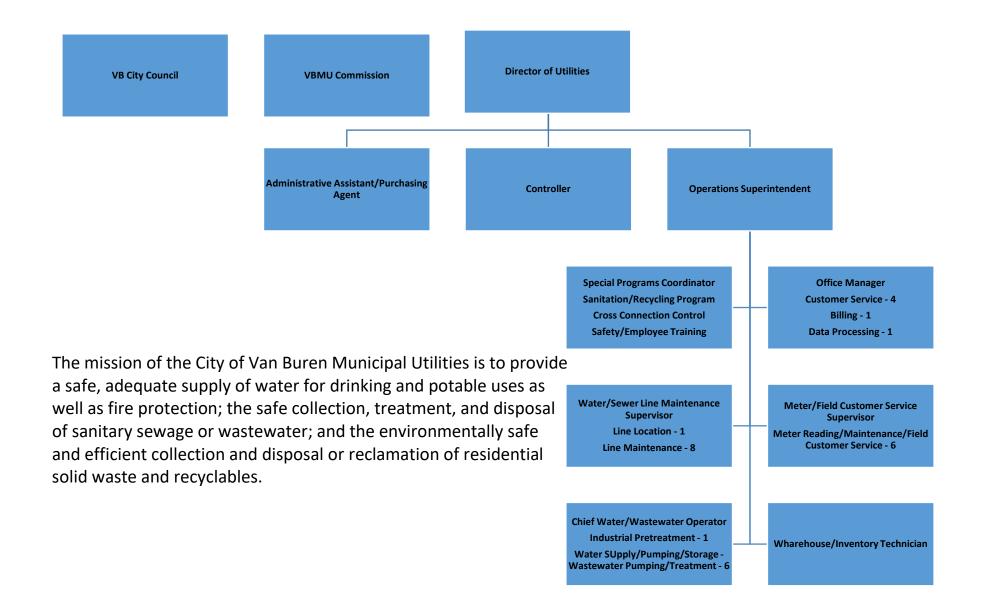

ts you least?

4. What do you consider your best accomplishment in your last job/position?

5. If you were hired/transferred, what ideas/talents could you contribute to the position/VBMU?

6. What have you done to develop or change in the last few years?

7. What can we expect from you in your first three months?

8. Tell me about a challenge or conflict you've faced at work, and how you dealt with it.

9. Why are you leaving your current job/position?

10. What's your work style?

11. How do you deal with pressure or stressful situations?

12. What are your biggest strengths?

13. What are your biggest weaknesses?

14. How do you plan to achieve your career goals?

15. What questions do you have for me?

Employee Signature



## CITY OF VAN BUREN MUNICIPAL UTILITIES ORGINIZATIONAL CHART